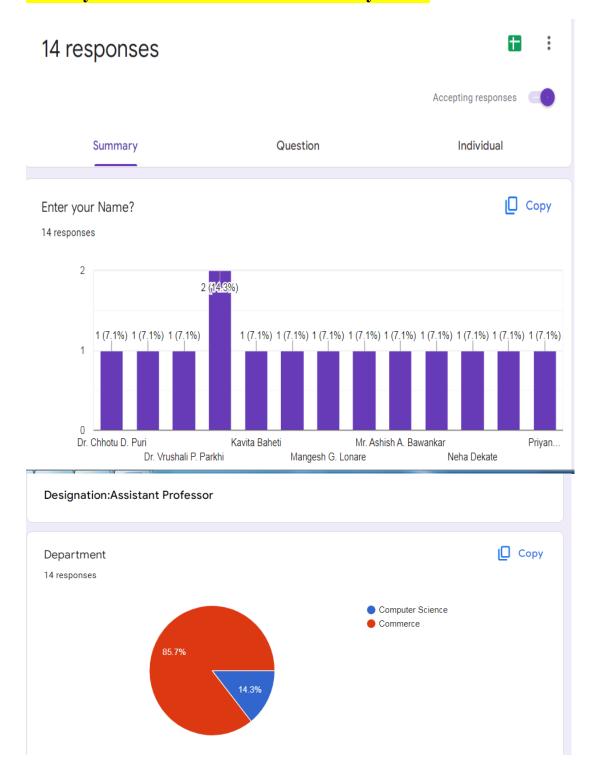

. Feedback not collected

| Sr. No. | Documents                                   | Page No. |
|---------|---------------------------------------------|----------|
| 1.      | Analysis of Alumni Feedback on Syllabus     | 1        |
| 2.      | Analysis of Students' Feedback on Syllabus  | 4        |
| 3.      | Analysis of Teachers' Feedback on Syllabus  | 7        |
| 4.      | Analysis of Employers' Feedback on Syllabus | 9        |
| 5.      | Analysis of Parents' Feedback on Syllabus   | 12       |

### 1. Analysis of Alumni Feedback on Syllabus:

















# 2. Analysis of Students' feedback on the syllabus:











Spoken English, Hardware and Networking

MVC, Hardware and networking

Hardware and networking

Nothing



# 3. Analysis of Teachers' Feedback on the Syllabus:











# 4. Analysis of Employers' Feedback on the Syllabus:





3. Year of passing 3 responses 2019 2015 2018 4. Name and address of your organization 3 responses Sudha sureshbhai maniar college of computer management nagpur. S S Maniar College of Computer and Management Nagpur S.s.maniar college of computer and management

5. Contact Email of your organization



3 responses





| 6. Contact phone of your organization 3 responses                                                                           |  |  |
|-----------------------------------------------------------------------------------------------------------------------------|--|--|
| 07122684775                                                                                                                 |  |  |
| 0712-26