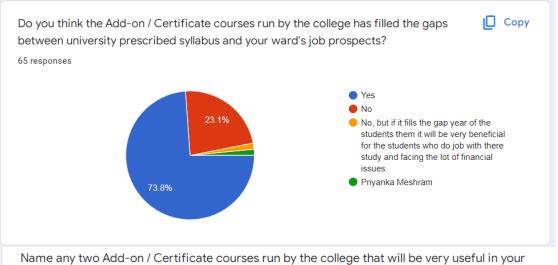

# 4. Analysis of Employers' Feedback on the Syllabus:

3. Year of passing 3 responses 2019 2015 2018 4. Name and address of your organization 3 responses Sudha sureshbhai maniar college of computer management nagpur. S S Maniar College of Computer and Management Nagpur S.s.maniar college of computer and management