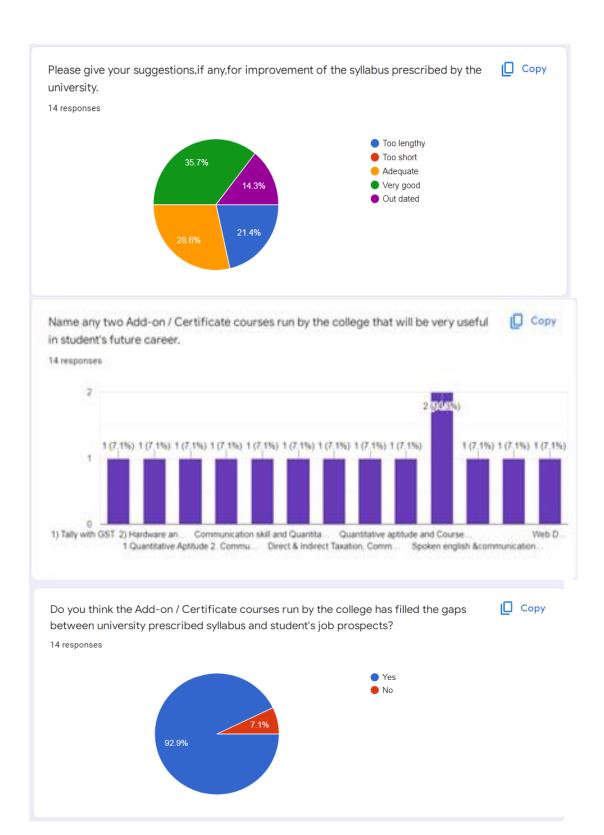

edback not collected

| Sr. No. | Documents                                   | Page No. |
|---------|---------------------------------------------|----------|
| 1.      | Analysis of Alumni Feedback on Syllabus     | 1        |
| 2.      | Analysis of Students' Feedback on Syllabus  | 4        |
| 3.      | Analysis of Teachers' Feedback on Syllabus  | 7        |
| 4.      | Analysis of Employers' Feedback on Syllabus | 9        |
| 5.      | Analysis of Parents' Feedback on Syllabus   | 12       |

### 1. Analysis of Alumni Feedback on Syllabus:

















# 2. Analysis of Students' feedback on the syllabus:











Spoken English, Hardware and Networking

MVC, Hardware and networking

Hardware and networking

Nothing



# 3. Analysis of Teachers' Feedback on the Syllabus:











# 4. Analysis of Employers' Feedback on the Syllabus:





3. Year of passing 3 responses 2019 2015 2018 4. Name and address of your organization 3 responses Sudha sureshbhai maniar college of computer management nagpur. S S Maniar College of Computer and Management Nagpur S.s.maniar college of computer and management

5. Contact Email of your organization



3 responses





| 6. Contact phone of your organization 3 responses                                                                           |  |  |
|-----------------------------------------------------------------------------------------------------------------------------|--|--|
| 07122684775                                                                                                                 |  |  |
| 0712-268477