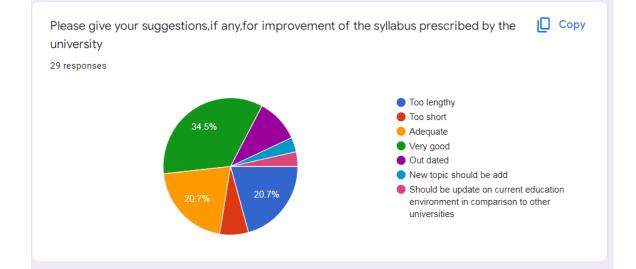

# 2. Analysis of Students' feedback on the syllabus:

Spoken English, Hardware and Networking

MVC, Hardware and networking

Hardware and networking

Nothing