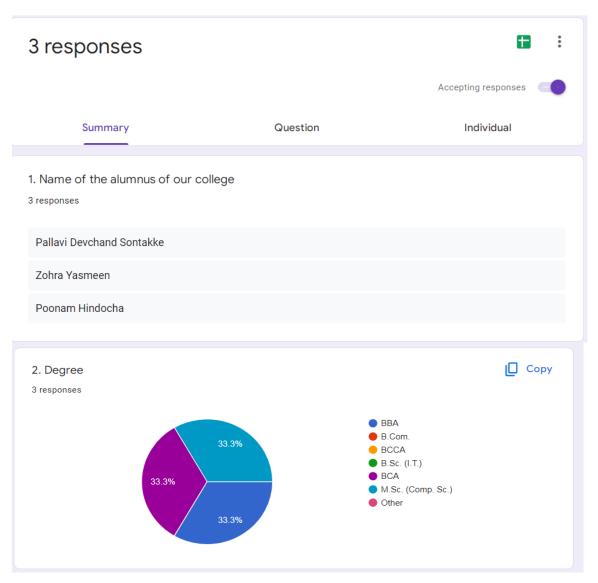

| Page No. |
|---------|---------------------------------------------|----------|
| 1.      | Analysis of Alumni Feedback on Syllabus     | 1        |
| 2.      | Analysis of Students' Feedback on Syllabus  | 4        |
| 3.      | Analysis of Teachers' Feedback on Syllabus  | 7        |
| 4.      | Analysis of Employers' Feedback on Syllabus | 9        |
| 5.      | Analysis of Parents' Feedback on Syllabus   | 12       |

### 1. Analysis of Alumni Feedback on Syllabus:

















# 2. Analysis of Students' feedback on the syllabus:











Spoken English, Hardware and Networking

MVC, Hardware and networking

Hardware and networking

Nothing



# 3. Analysis of Teachers' Feedback on the Syllabus:











# 4. Analysis of Employers' Feedback on the Syllabus:





3. Year of passing 3 responses 2019 2015 2018 4. Name and address of your organization 3 responses Sudha sureshbhai maniar college of computer management nagpur. S S Maniar College of Computer and Management Nagpur S.s.maniar college of computer and management

5. Contact Email of your organization



3 responses





| 6. Contact phone of your organization 3 responses                                                                           |  |  |
|-----------------------------------------------------------------------------------------------------------------------------|--|--|
| 07122684775                                                                                                                 |  |  |
| 0712-2684775