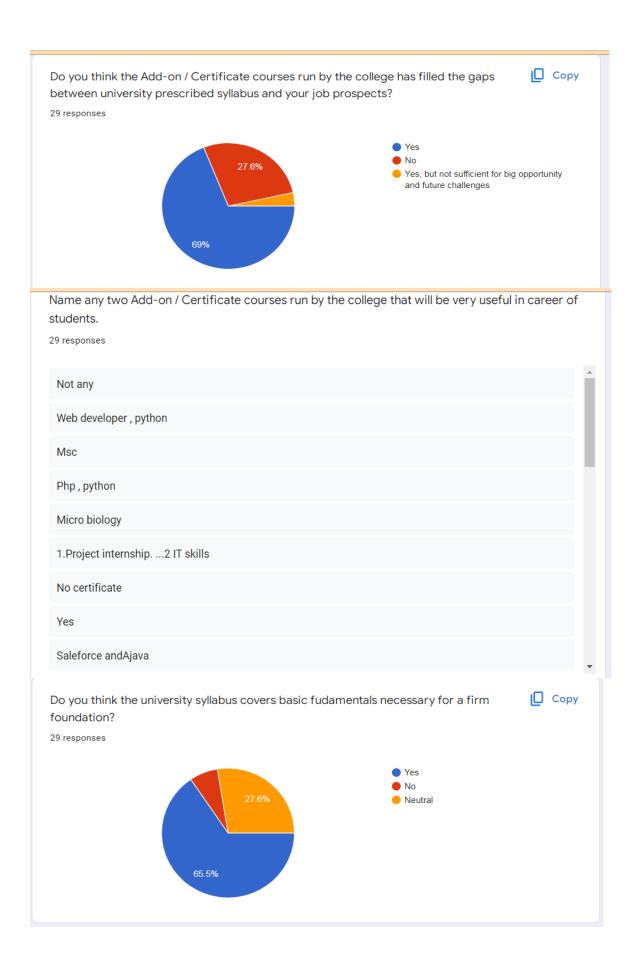

follows: Options:

- A. Feedback collected, analyzed and action taken and feedback available on website
- B. Feedback collected, analyzed and action has been taken
- C. Feedback collected and analyzed
- D. Feedback collected
- E. Feedback not collected

| Sr. No. | Documents                                   | Page No. |
|---------|---------------------------------------------|----------|
| 1.      | Analysis of Alumni Feedback on Syllabus     | 1        |
| 2.      | Analysis of Students' Feedback on Syllabus  | 4        |
| 3.      | Analysis of Teachers' Feedback on Syllabus  | 7        |
| 4.      | Analysis of Employers' Feedback on Syllabus | 9        |
| 5.      | Analysis of Parents' Feedback on Syllabus   | 12       |

### 1. Analysis of Alumni Feedback on Syllabus:

















# 2. Analysis of Students' feedback on the syllabus:











Spoken English, Hardware and Networking

MVC, Hardware and networking

Hardware and networking

Nothing



# 3. Analysis of Teachers' Feedback on the Syllabus:











# 4. Analysis of Employers' Feedback on the Syllabus:





3. Year of passing 3 responses 2019 2015 2018 4. Name and address of your organization 3 responses Sudha sureshbhai maniar college of computer management nagpur. S S Maniar College of Computer and Management Nagpur S.s.maniar college of computer and management

5. Contact Email of your organization



3 responses





| 6. Contact phone of your organization 3 responses                                                                           |  |  |
|-----------------------------------------------