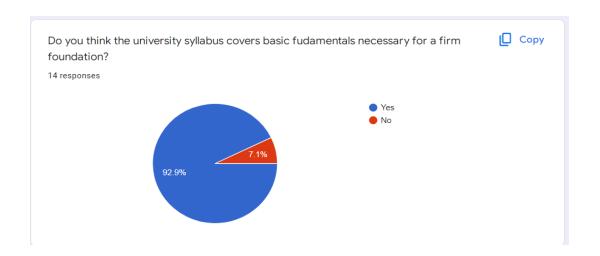

ck not collected

| Sr. No. | Documents                                   | Page No. |
|---------|---------------------------------------------|----------|
| 1.      | Analysis of Alumni Feedback on Syllabus     | 1        |
| 2.      | Analysis of Students' Feedback on Syllabus  | 4        |
| 3.      | Analysis of Teachers' Feedback on Syllabus  | 7        |
| 4.      | Analysis of Employers' Feedback on Syllabus | 9        |
| 5.      | Analysis of Parents' Feedback on Syllabus   | 12       |

### 1. Analysis of Alumni Feedback on Syllabus:

















# 2. Analysis of Students' feedback on the syllabus:











Spoken English, Hardware and Networking

MVC, Hardware and networking

Hardware and networking

Nothing



# 3. Analysis of Teachers' Feedback on the Syllabus:











# 4. Analysis of Employers' Feedback on the Syllabus:





3. Year of passing 3 responses 2019 2015 2018 4. Name and address of your organization 3 responses Sudha sureshbhai maniar college of computer management nagpur. S S Maniar College of Computer and Management Nagpur S.s.maniar college of computer and management

5. Contact Email of your organization



3 responses





| 6. Contact phone of your organization 3 responses                                                                           |  |  |
|-----------------------------------------------------------------------------------------------------------------------------|--|--|
| 07122684775                                                                                                                 |  |  |
| 0712-2684775