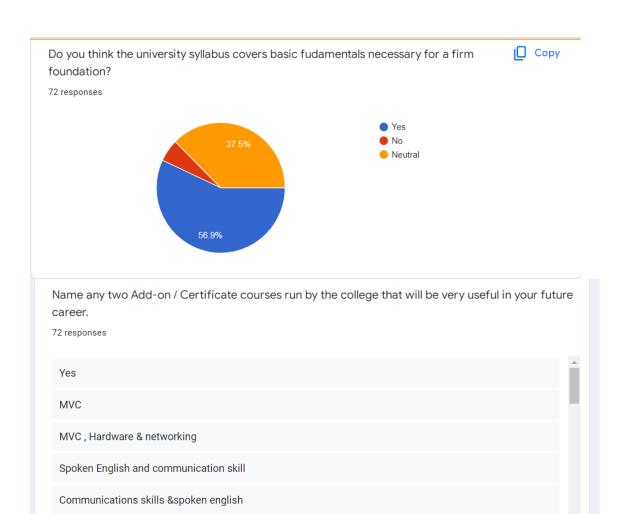

aken and feedback available on website
- B. Feedback collected, analyzed and action has been taken
- C. Feedback collected and analyzed
- D. Feedback collected
- E. Feedback not collected

| Sr. No. | Documents                                   | Page No. |
|---------|---------------------------------------------|----------|
| 1.      | Analysis of Alumni Feedback on Syllabus     | 1        |
| 2.      | Analysis of Students' Feedback on Syllabus  | 4        |
| 3.      | Analysis of Teachers' Feedback on Syllabus  | 7        |
| 4.      | Analysis of Employers' Feedback on Syllabus | 9        |
| 5.      | Analysis of Parents' Feedback on Syllabus   | 12       |

### 1. Analysis of Alumni Feedback on Syllabus:

















# 2. Analysis of Students' feedback on the syllabus:











Spoken English, Hardware and Networking

MVC, Hardware and networking

Hardware and networking

Nothing



# 3. Analysis of Teachers' Feedback on the Syllabus:











# 4. Analysis of Employers' Feedback on the Syllabus:





3. Year of passing 3 responses 2019 2015 2018 4. Name and address of your organization 3 responses Sudha sureshbhai maniar college of computer management nagpur. S S Maniar College of Computer and Management Nagpur S.s.maniar college of computer and management

5. Contact Email of your organization



3 responses





| 6. Contact phone of your organization 3 responses                                                                           |  |  |
|-----------------------------------------------------------------------------------------------------------------