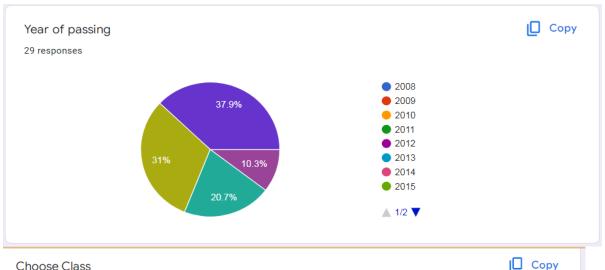

# 2. Analysis of Students' feedback on the syllabus:

Spoken English, Hardware and Networking

MVC, Hardware and networking

Hardware and networking

Nothing