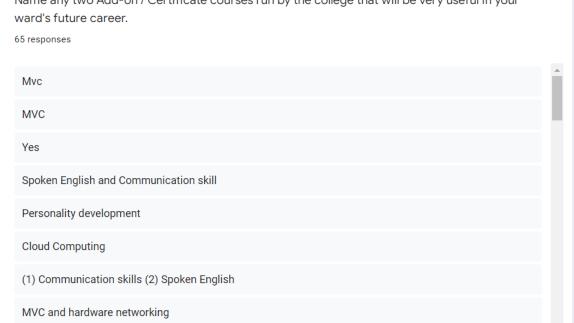

|  |  |
| Assistant Professor                                                                                                         |  |  |
| Assistant professor                                                                                                         |  |  |
|                                                                                                                             |  |  |
| 9. Are you satisfied with the tasks assigned and completed by him considering the syllabus he has been taught?  3 responses |  |  |
| Yes No Maybe                                                                                                                |  |  |





# 5. Analysis of Parents' Feedback on the Syllabus: