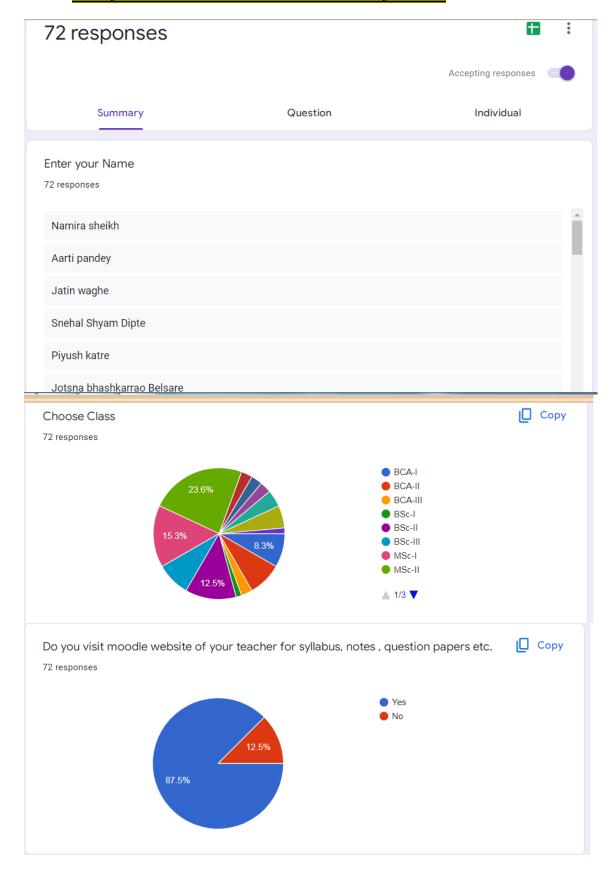

# 2. Analysis of Students' feedback on the syllabus:

Spoken English, Hardware and Networking

MVC, Hardware and networking

Hardware and networking

Nothing