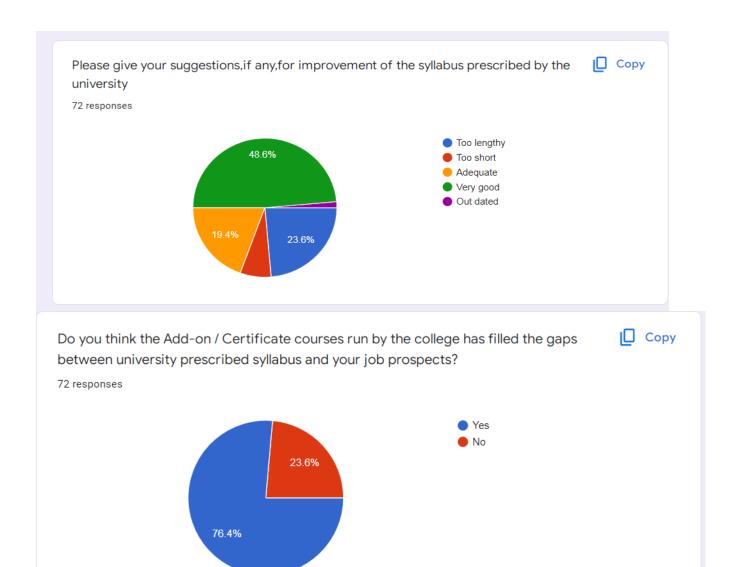

on taken and feedback available on website
- B. Feedback collected, analyzed and action has been taken
- C. Feedback collected and analyzed
- D. Feedback collected
- E. Feedback not collected

| Sr. No. | Documents                                   | Page No. |
|---------|---------------------------------------------|----------|
| 1.      | Analysis of Alumni Feedback on Syllabus     | 1        |
| 2.      | Analysis of Students' Feedback on Syllabus  | 4        |
| 3.      | Analysis of Teachers' Feedback on Syllabus  | 7        |
| 4.      | Analysis of Employers' Feedback on Syllabus | 9        |
| 5.      | Analysis of Parents' Feedback on Syllabus   | 12       |

### 1. Analysis of Alumni Feedback on Syllabus:

















# 2. Analysis of Students' feedback on the syllabus:











Spoken English, Hardware and Networking

MVC, Hardware and networking

Hardware and networking

Nothing



# 3. Analysis of Teachers' Feedback on the Syllabus:











# 4. Analysis of Employers' Feedback on the Syllabus:





3. Year of passing 3 responses 2019 2015 2018 4. Name and address of your organization 3 responses Sudha sureshbhai maniar college of computer management nagpur. S S Maniar College of Computer and Management Nagpur S.s.maniar college of computer and management

5. Contact Email of your organization



3 responses





| 6. Contact phone of your organization 3 responses                                                                           |  |  |
|-------------------------------------------------------------------------------------------------------------