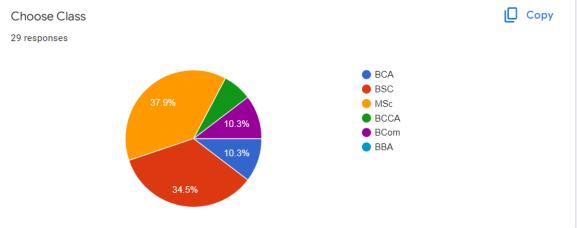

# 2. Analysis of Students' feedback on the syllabus:

Spoken English, Hardware and Networking

MVC, Hardware and networking

Hardware and networking

Nothing