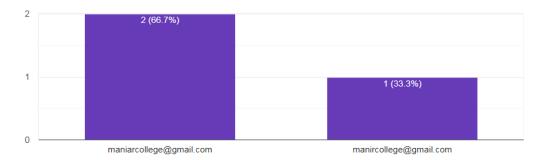

5. Contact Email of your organization

3 responses

| 6. Contact phone of your organization 3 responses                                                                           |  |  |
|-----------------------------------------------------------------------------------------------------------------------------|--|--|
| 07122684775                                                                                                                 |  |  |
| 0712-2684775                                                                                                                |  |  |
| 0712- 2684775                                                                                                               |  |  |
|                                                                                                                             |  |  |
| 7. Designation of our alumnus in your organization, 3 responses                                                             |  |  |
| Clerk                                                                                                                       |  |  |
| Assistant Professor                                                                                                         |  |  |
| Assistant professor                                                                                                         |  |  |
|                                                                                                                             |  |  |
| 9. Are you satisfied with the tasks assigned and completed by him considering the syllabus he has been taught?  3 responses |  |  |
| Yes No Maybe                                                                                                                |  |  |