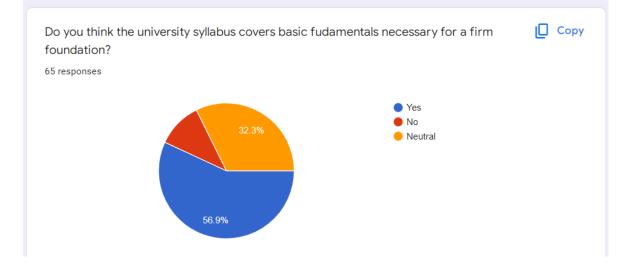

|  |  |
| Assistant Professor                                                                                                         |  |  |
| Assistant professor                                                                                                         |  |  |
|                                                                                                                             |  |  |
| 9. Are you satisfied with the tasks assigned and completed by him considering the syllabus he has been taught?  3 responses |  |  |
| Yes No Maybe                                                                                                                |  |  |





# 5. Analysis of Parents' Feedback on the Syllabus: